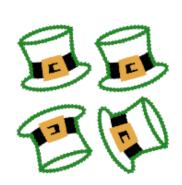

# LEPRECHAUN HAT FELT STITCHIES in-the-hoop®

# by GG Designs Embroidery Stitch count and colour chart

- 1. White
- 2. Black
- ■3. Deep Gold
- 4. Emerald Green

- 1. White
- 2. Black
- 3. Deep Gold
- 4. Emerald Green