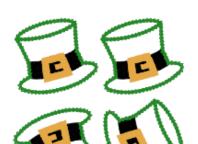

# LEPRECHAUN HAT FELT STITCHIES in-the-hoop®

# by GG Designs Embroidery Stitch count and colour chart

- 1. White
- 2. Black
- ■3. Deep Gold
- 4. Emerald Green

- 1. White
- 2. Black
- 3. Deep Gold
- 4. Emerald Green